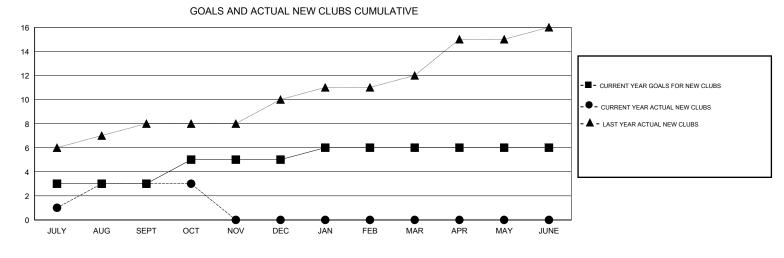

## GMT: KAMLESH JAIN

|  | LOCATION | INDIA |
|--|----------|-------|
|--|----------|-------|

| -                     |                  | Clubs     |                  |                       |               |                    | Members                             |                    |                  |
|-----------------------|------------------|-----------|------------------|-----------------------|---------------|--------------------|-------------------------------------|--------------------|------------------|
| RESULTS FOR 2015-2016 |                  |           |                  | RESULTS FOR 2015-2016 |               |                    |                                     |                    |                  |
| QUARTER               | NEW CLUB<br>GOAL | NEW CLUBS | DROPPED<br>CLUBS | NET<br>GAIN/LOSS      | QUARTER       | NEW MEMBER<br>GOAL | CHARTER AND<br>NEW MEMBERS<br>ADDED | DROPPED<br>MEMBERS | NET<br>GAIN/LOSS |
| JULY/AUG/SEPT         | 3                | 3         | 0                | 3                     | JULY/AUG/SEPT | 75                 | 102                                 | 609                | -507             |
| OCT/NOV/DEC           | 2                | 0         | 1                | -1                    | OCT/NOV/DEC   | 40                 | 41                                  | 4                  | 37               |
| JAN/FEB/MAR           | 1                | 0         | 0                | 0                     | JAN/FEB/MAR   | 35                 | 0                                   | 0                  | 0                |
| APR/MAY/JUNE          | 0                | 0         | 0                | 0                     | APR/MAY/JUNE  | -50                | 0                                   | 0                  | 0                |