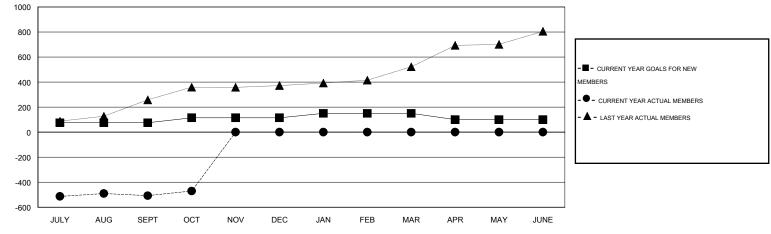

## GMT: KAMLESH JAIN

|  | LOCATION | INDIA |
|--|----------|-------|
|--|----------|-------|

| -                     |                  | Clubs     |                  |                       |               |                    | Members                             |                    |                  |
|-----------------------|------------------|-----------|------------------|-----------------------|---------------|--------------------|-------------------------------------|--------------------|------------------|
| RESULTS FOR 2015-2016 |                  |           |                  | RESULTS FOR 2015-2016 |               |                    |                                     |                    |                  |
| QUARTER               | NEW CLUB<br>GOAL | NEW CLUBS | DROPPED<br>CLUBS | NET<br>GAIN/LOSS      | QUARTER       | NEW MEMBER<br>GOAL | CHARTER AND<br>NEW MEMBERS<br>ADDED | DROPPED<br>MEMBERS | NET<br>GAIN/LOSS |
| JULY/AUG/SEPT         | 3                | 3         | 0                | 3                     | JULY/AUG/SEPT | 75                 | 102                                 | 609                | -507             |
| OCT/NOV/DEC           | 2                | 0         | 1                | -1                    | OCT/NOV/DEC   | 40                 | 41                                  | 4                  | 37               |
| JAN/FEB/MAR           | 1                | 0         | 0                | 0                     | JAN/FEB/MAR   | 35                 | 0                                   | 0                  | 0                |
| APR/MAY/JUNE          | 0                | 0         | 0                | 0                     | APR/MAY/JUNE  | -50                | 0                                   | 0                  | 0                |